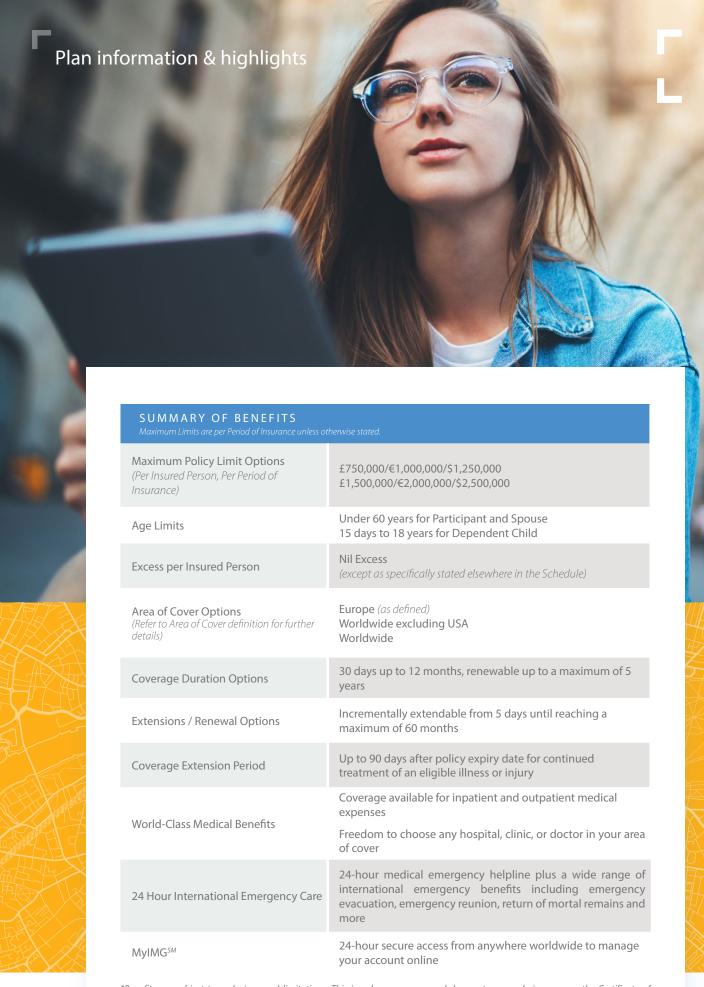

#### WorldStudy: Overview

WorldStudy plans are available worldwide to individuals, families, and groups of various nationalities, who are studying outside of their country of habitual residence for no less than 30 days and up to 5 years. WorldStudy offers you flexibility when it comes to choosing and personalising your cover:

- Available in £GBP, €EUR, \$USD
- Two maximum limit options
- Nil excess

#### Area of Cover

Depending on your destinations, you will be eligible for one of the following areas of cover:

(1) Europe\*: Albania, Andorra, Armenia, Austria, Azerbaijan, Azores, Belgium, Belarus, Bosnia-Herzegovina, Bulgaria, Channel Islands, Corsica, Croatia, Cyprus, Czech Republic, Denmark (including Faroe Islands), Estonia, Finland, France (including Corsica), Georgia, Germany, Gibraltar, Greece (including Greek Islands), Hungary, Iceland, Ireland, Italy (including Aeolian Islands, Sardinia & Sicily), Latvia, Liechtenstein, Lithuania, Luxembourg, Macedonia, Madeira, Malta, Moldova, Monaco, Montenegro, Netherlands, Norway (including Jan Mayen, Svalbard Islands), Poland, Portugal (including Azores & Madeira), Romania, Russia (West of Urals), San Marino, Serbia (including Kosovo), Slovakia, Slovenia, Spain (including Balearic and Canary Islands), Sweden, Switzerland, Turkey, Ukraine, United Kingdom (including Great Britain, Northern Ireland and the Isle of Man) and Vatican City.

- (2) Worldwide Excluding USA\*
- (3) Worldwide\*

\*All areas exclude cover within your Country of Habitual Residence.

\*Benefits are subject to exclusions and limitations. This is only a summary and does not supersede in any way the Certificate of Insurance and governing policy documents (together the "Insurance Contract"). The Insurance Contract is the only source of the actual benefits provided.